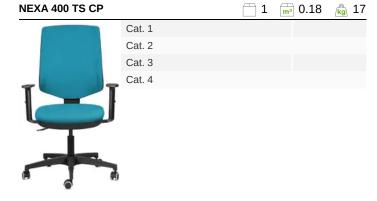

EN 1335 B (su richiesta) D.LGS. 81 del 2008

CAM (su richiesta)

1IM (su richiesta)

The Nexa ergonomic chair collection is designed to offer the perfect balance between modern design and advanced comfort. Available with two mechanism options - permanent contact or synchronized - the chair allows users to adjust the level of support and mobility according to their preferences, ensuring stability and comfort in every position. Thanks to its versatility, this chair can be customized to meet the user's specific needs, both in terms of aesthetics and functionality. Ideal for operational offices that require practical yet elegant furniture, this seating solution combines ergonomics and style with its lightweight yet sturdy structure. Perfect for those looking for a contemporary design without compromising the comfort and stability needed to get through an intense workday.

#### **DIMENSIONS**

|                 | Α       | В  | С  | D  | Е  | F     | G  | Н |
|-----------------|---------|----|----|----|----|-------|----|---|
| NEXA 400 RT SY5 | 101/114 | 56 | 47 | 44 | 47 | 42/54 | 67 |   |
| NEXA 400 TS SY5 | 101/114 | 56 | 47 | 44 | 47 | 42/54 | 67 |   |
| NEXA 400 RT CP  | 101/114 | 56 | 47 | 44 | 47 | 42/54 | 67 |   |
| NEXA 400 TS CP  | 101/114 | 56 | 47 | 44 | 47 | 42/54 | 67 |   |
|                 |         |    |    |    |    |       |    |   |

## **MECHANISM (CP)**

Fixed plate with seat height adjustment lever