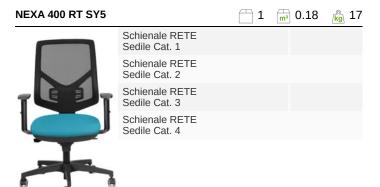

EN 1335 B (su richiesta) D.LGS. 81 del 2008

CAM (su richiesta)

1IM (su richiesta)

The Nexa ergonomic chair collection is designed to offer the perfect balance between modern design and advanced comfort. Available with two mechanism options - permanent contact or synchronized - the chair allows users to adjust the level of support and mobility according to their preferences, ensuring stability and comfort in every position. Thanks to its versatility, this chair can be customized to meet the user's specific needs, both in terms of aesthetics and functionality. Ideal for operational offices that require practical yet elegant furniture, this seating solution combines ergonomics and style with its lightweight yet sturdy structure. Perfect for those looking for a contemporary design without compromising the comfort and stability needed to get through an intense workday.

## **BACKREST (SY5)**

Height-adjustable with an Up&Down mechanism on a steel blade, upholstered with mesh or fabric

# **MECHANISM (SY5)**

Syncro mechanism with 5 locks, user weight-based adjustment, and anti-return device