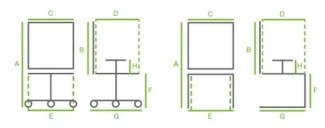

#### **DIMENSIONS**

|                 | Α       | В  | С  | D  | Е  | F     | G  | Н |
|-----------------|---------|----|----|----|----|-------|----|---|
| NEXA 400 RT SY5 | 101/114 | 56 | 47 | 44 | 47 | 42/54 | 67 |   |
| NEXA 400 TS SY5 | 101/114 | 56 | 47 | 44 | 47 | 42/54 | 67 |   |
| NEXA 400 RT CP  | 101/114 | 56 | 47 | 44 | 47 | 42/54 | 67 |   |
| NEXA 400 TS CP  | 101/114 | 56 | 47 | 44 | 47 | 42/54 | 67 |   |
|                 |         |    |    |    |    |       |    |   |