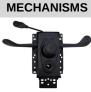

# **MECHANISM (SY5)**

Syncro mechanism with 5 locks, user weight-based adjustment, and anti-return device

## **MECHANISM (CP)**

Fixed plate with seat height adjustment lever