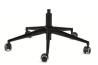

#### BASE

Nylon fiberglass-reinforced base with a removable metal safety ring, diameter 670mm

## WHEELS

Self-braking W-type wheels for all floors

# BA LX NR

Black painted steel base, 700mm diameter