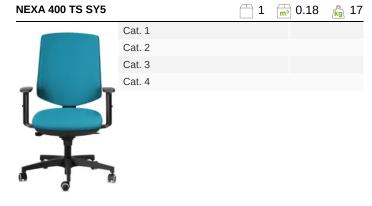

EN 1335 B (su richiesta) D.LGS. 81 del 2008

CAM (su richiesta)

1IM (su richiesta)

The Nexa ergonomic chair collection is designed to offer the perfect balance between modern design and advanced comfort. Available with two mechanism options - permanent contact or synchronized - the chair allows users to adjust the level of support and mobility according to their preferences, ensuring stability and comfort in every position. Thanks to its versatility, this chair can be customized to meet the user's specific needs, both in terms of aesthetics and functionality. Ideal for operational offices that require practical yet elegant furniture, this seating solution combines ergonomics and style with its lightweight yet sturdy structure. Perfect for those looking for a contemporary design without compromising the comfort and stability needed to get through an intense workday.

#### **DIMENSIONS**

|                 | Α       | В  | С  | D  | Е  | F     | G  | Н |
|-----------------|---------|----|----|----|----|-------|----|---|
| NEXA 400 RT SY5 | 101/114 | 56 | 47 | 44 | 47 | 42/54 | 67 |   |
| NEXA 400 TS SY5 | 101/114 | 56 | 47 | 44 | 47 | 42/54 | 67 |   |
| NEXA 400 RT CP  | 101/114 | 56 | 47 | 44 | 47 | 42/54 | 67 |   |
| NEXA 400 TS CP  | 101/114 | 56 | 47 | 44 | 47 | 42/54 | 67 |   |
|                 |         |    |    |    |    |       |    |   |

# **MECHANISM (SY5)**

Syncro mechanism with 5 locks, user weight-based adjustment, and anti-return device