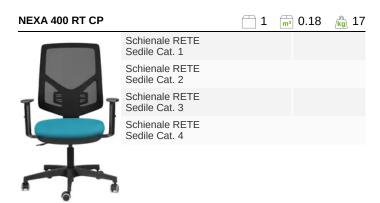

EN 1335 B (su richiesta) D.LGS. 81 del 2008

CAM (su richiesta)

1IM (su richiesta)

The Nexa ergonomic chair collection is designed to offer the perfect balance between modern design and advanced comfort. Available with two mechanism options - permanent contact or synchronized - the chair allows users to adjust the level of support and mobility according to their preferences, ensuring stability and comfort in every position. Thanks to its versatility, this chair can be customized to meet the user's specific needs, both in terms of aesthetics and functionality. Ideal for operational offices that require practical yet elegant furniture, this seating solution combines ergonomics and style with its lightweight yet sturdy structure. Perfect for those looking for a contemporary design without compromising the comfort and stability needed to get through an intense workday.

#### **DIMENSIONS**

|                 | Α       | В  | С  | D  | Е  | F     | G  | Н |
|-----------------|---------|----|----|----|----|-------|----|---|
| NEXA 400 RT SY5 | 101/114 | 56 | 47 | 44 | 47 | 42/54 | 67 |   |
| NEXA 400 TS SY5 | 101/114 | 56 | 47 | 44 | 47 | 42/54 | 67 |   |
| NEXA 400 RT CP  | 101/114 | 56 | 47 | 44 | 47 | 42/54 | 67 |   |
| NEXA 400 TS CP  | 101/114 | 56 | 47 | 44 | 47 | 42/54 | 67 |   |
|                 |         |    |    |    |    |       |    |   |

## **BACKREST (CP)**

Height-adjustable with an Up&Down mechanism, lateral knob for tilt adjustment, upholstered with mesh or fabric

## **MECHANISM (CP)**

Fixed plate with seat height adjustment lever