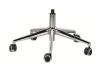

#### BASE

Nylon fiberglass-reinforced base with a removable metal safety ring, diameter 670mm

## WHEELS

Self-braking W-type wheels for all floors

# BA LX CR

Chrome-plated steel base, 700mm diameter